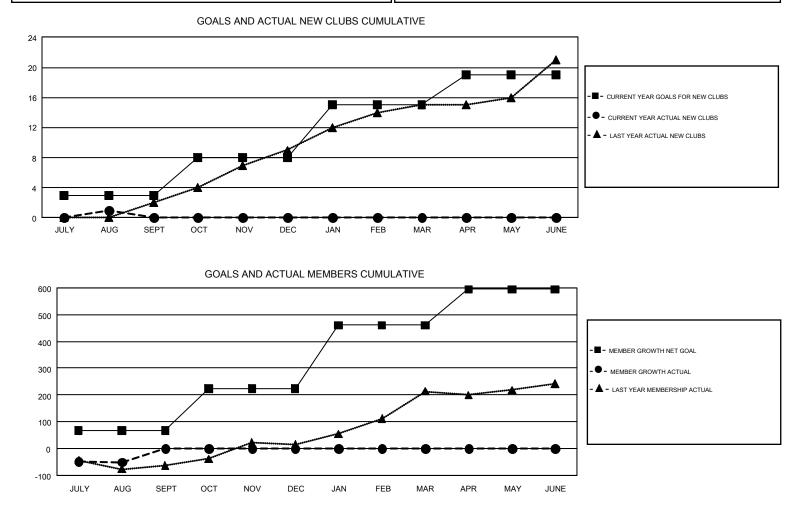

## GMT: AHMED MOSTAFA

REPORT DOES NOT INCLUDE CLUBS IN UNDISTRICTED AREAS.

| Clubs                 |               |           |               | Members               |                           |                         |                                                    |  |
|-----------------------|---------------|-----------|---------------|-----------------------|---------------------------|-------------------------|----------------------------------------------------|--|
| RESULTS FOR 2017-2018 |               |           |               | RESULTS FOR 2017-2018 |                           |                         |                                                    |  |
| QUARTER               | NEW CLUB GOAL | NEW CLUBS | DROPPED CLUBS | QUARTER               | MEMBER GROWTH NET<br>GOAL | MEMBER GROWTH<br>ACTUAL | DROPPED<br>MEMBERS ACTUAL<br>(including transfers) |  |
| JULY/AUG/SEPT         | 3             | 1         | 3             | JULY/AUG/SEPT         | 67                        | 102                     | 153                                                |  |
| OCT/NOV/DEC           | 5             | 0         | 0             | OCT/NOV/DEC           | 157                       | 0                       | 0                                                  |  |
| JAN/FEB/MAR           | 7             | 0         | 0             | JAN/FEB/MAR           | 237                       | 0                       | 0                                                  |  |
| APR/MAY/JUNE          | 4             | 0         | 0             | APR/MAY/JUNE          | 134                       | 0                       | 0                                                  |  |